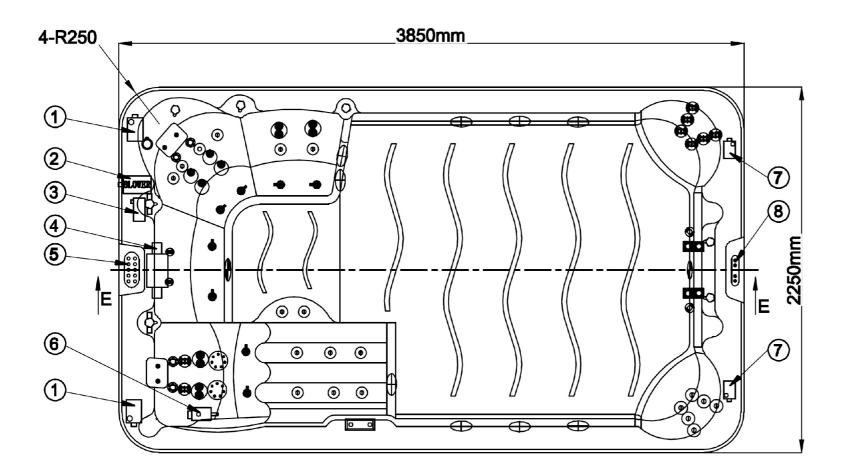

| N° | Description             | Quant. | unit |
|----|-------------------------|--------|------|
| 1  | 3 HP Single Speed Pump  | 2      | pcs  |
| 2  | Blower                  | 1      | рс   |
| 3  | CP Ozone Generator      | 1      | рс   |
| 4  | Control Box             | 1      | рс   |
| 5  | Top Panel               | 1      | рс   |
| 6  | 0.5 HP Circulation Pump | 1      | рс   |
| 7  | 2 HP Single Speed Pump  | 2      | pcs  |
| 8  | Balboa top panel        | 1      | рс   |